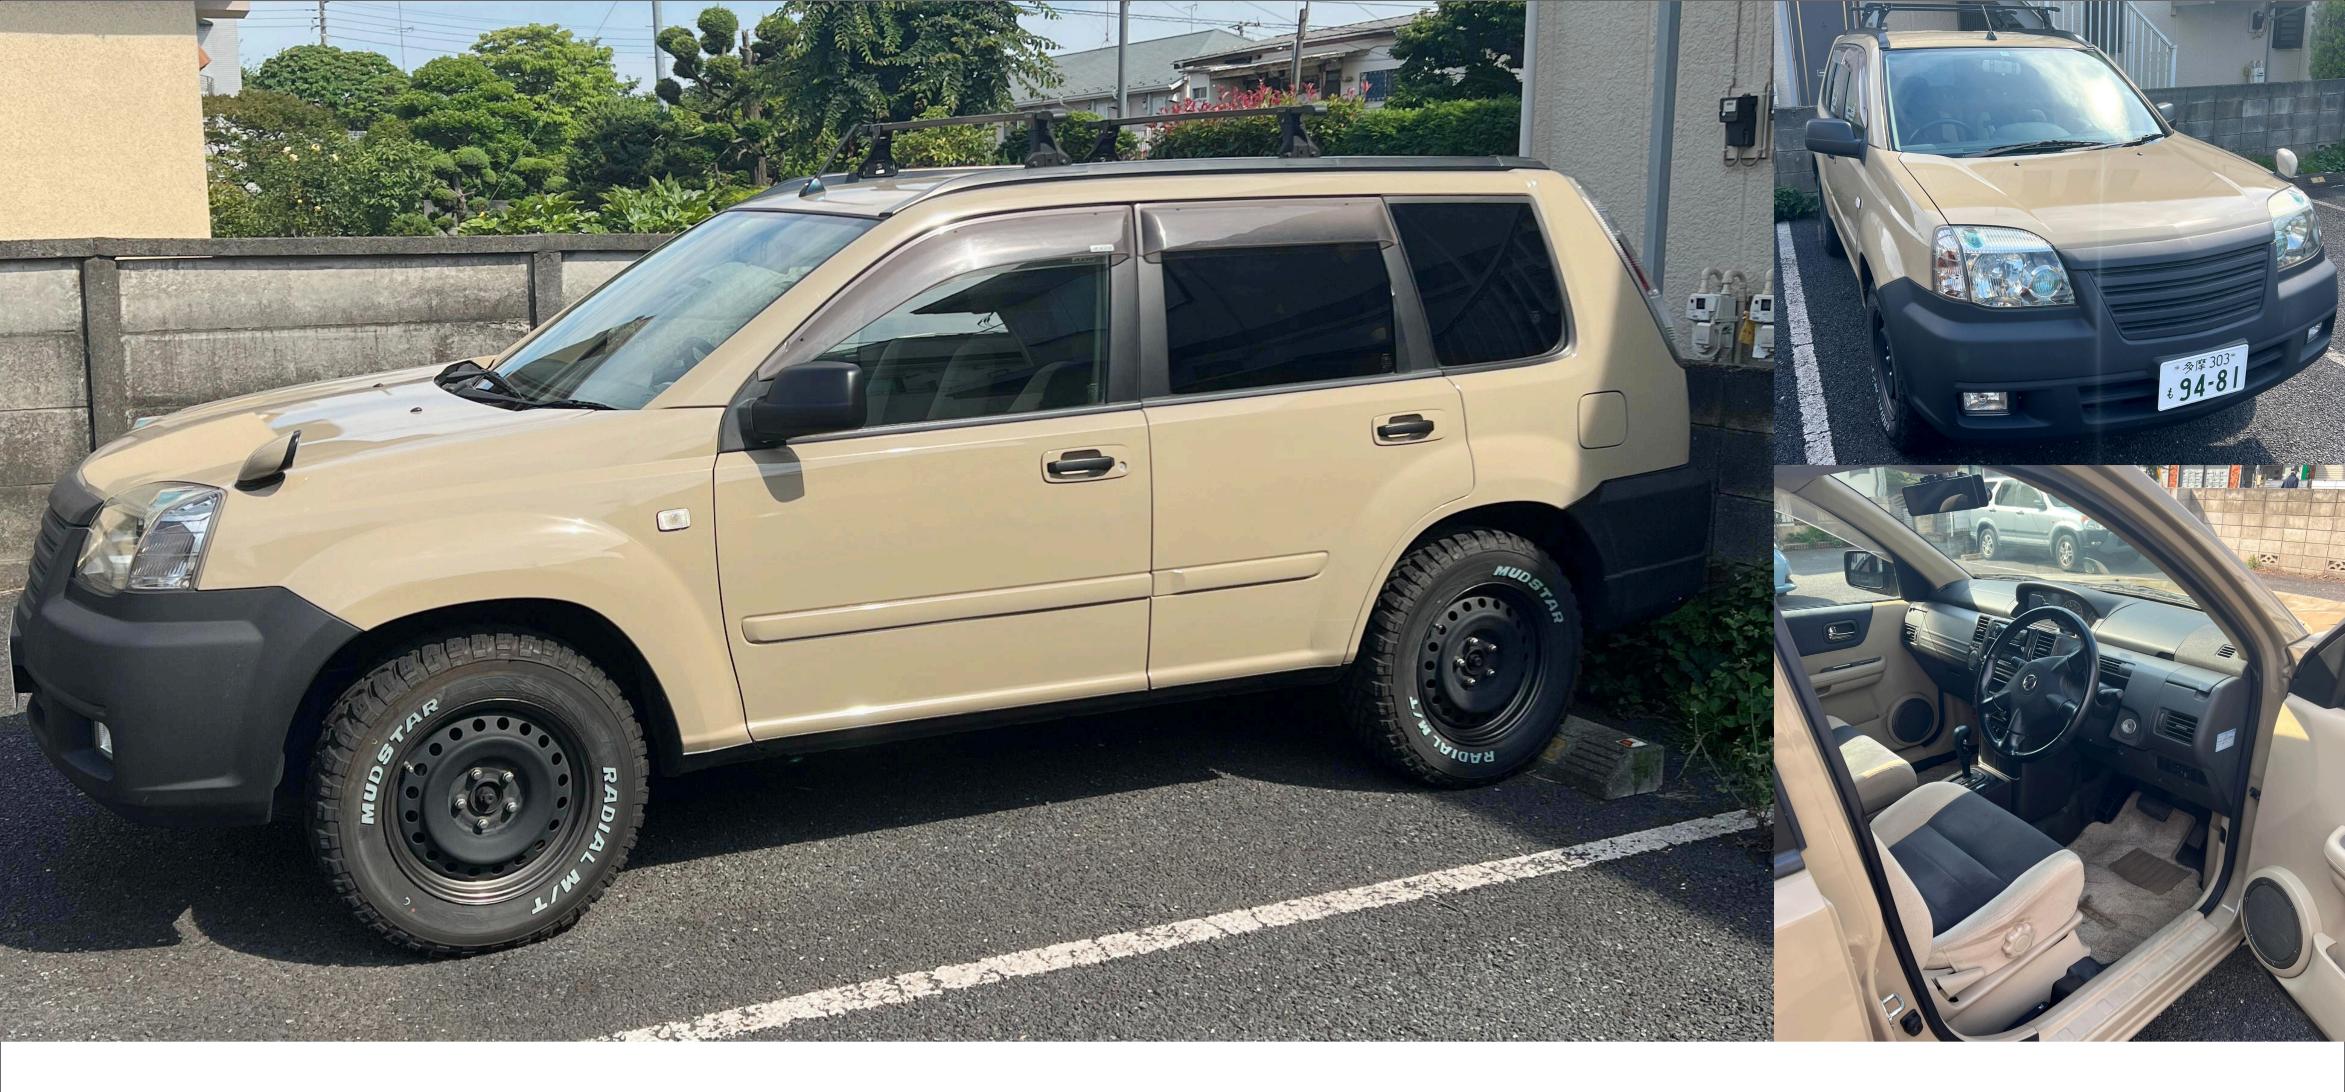

## X-TRAIL NT30

\$3300

The vehicle price does not include insurance premiums, taxes, registration fees, etc. The vehicle price does not include insurance premiums, taxes, registration fees, etc.

|     | _ |  |  | _ |     |
|-----|---|--|--|---|-----|
|     |   |  |  |   | ils |
|     |   |  |  |   |     |
| - W |   |  |  |   |     |
|     |   |  |  |   |     |

Mileage 82,000km Dealer car

Repair history

Non-smoking car

## **Basic Specifications**

Handle right

(engine) Displacement

Driving method

Door (Western-style) 5

Mission

Body color

Other Specifications

Cargo bed dimensions

Year (first registration) 2004

Seating capacity

Fuel

Eco-car

Vehicles eligible for tax reductions

Supercharger

Overall size