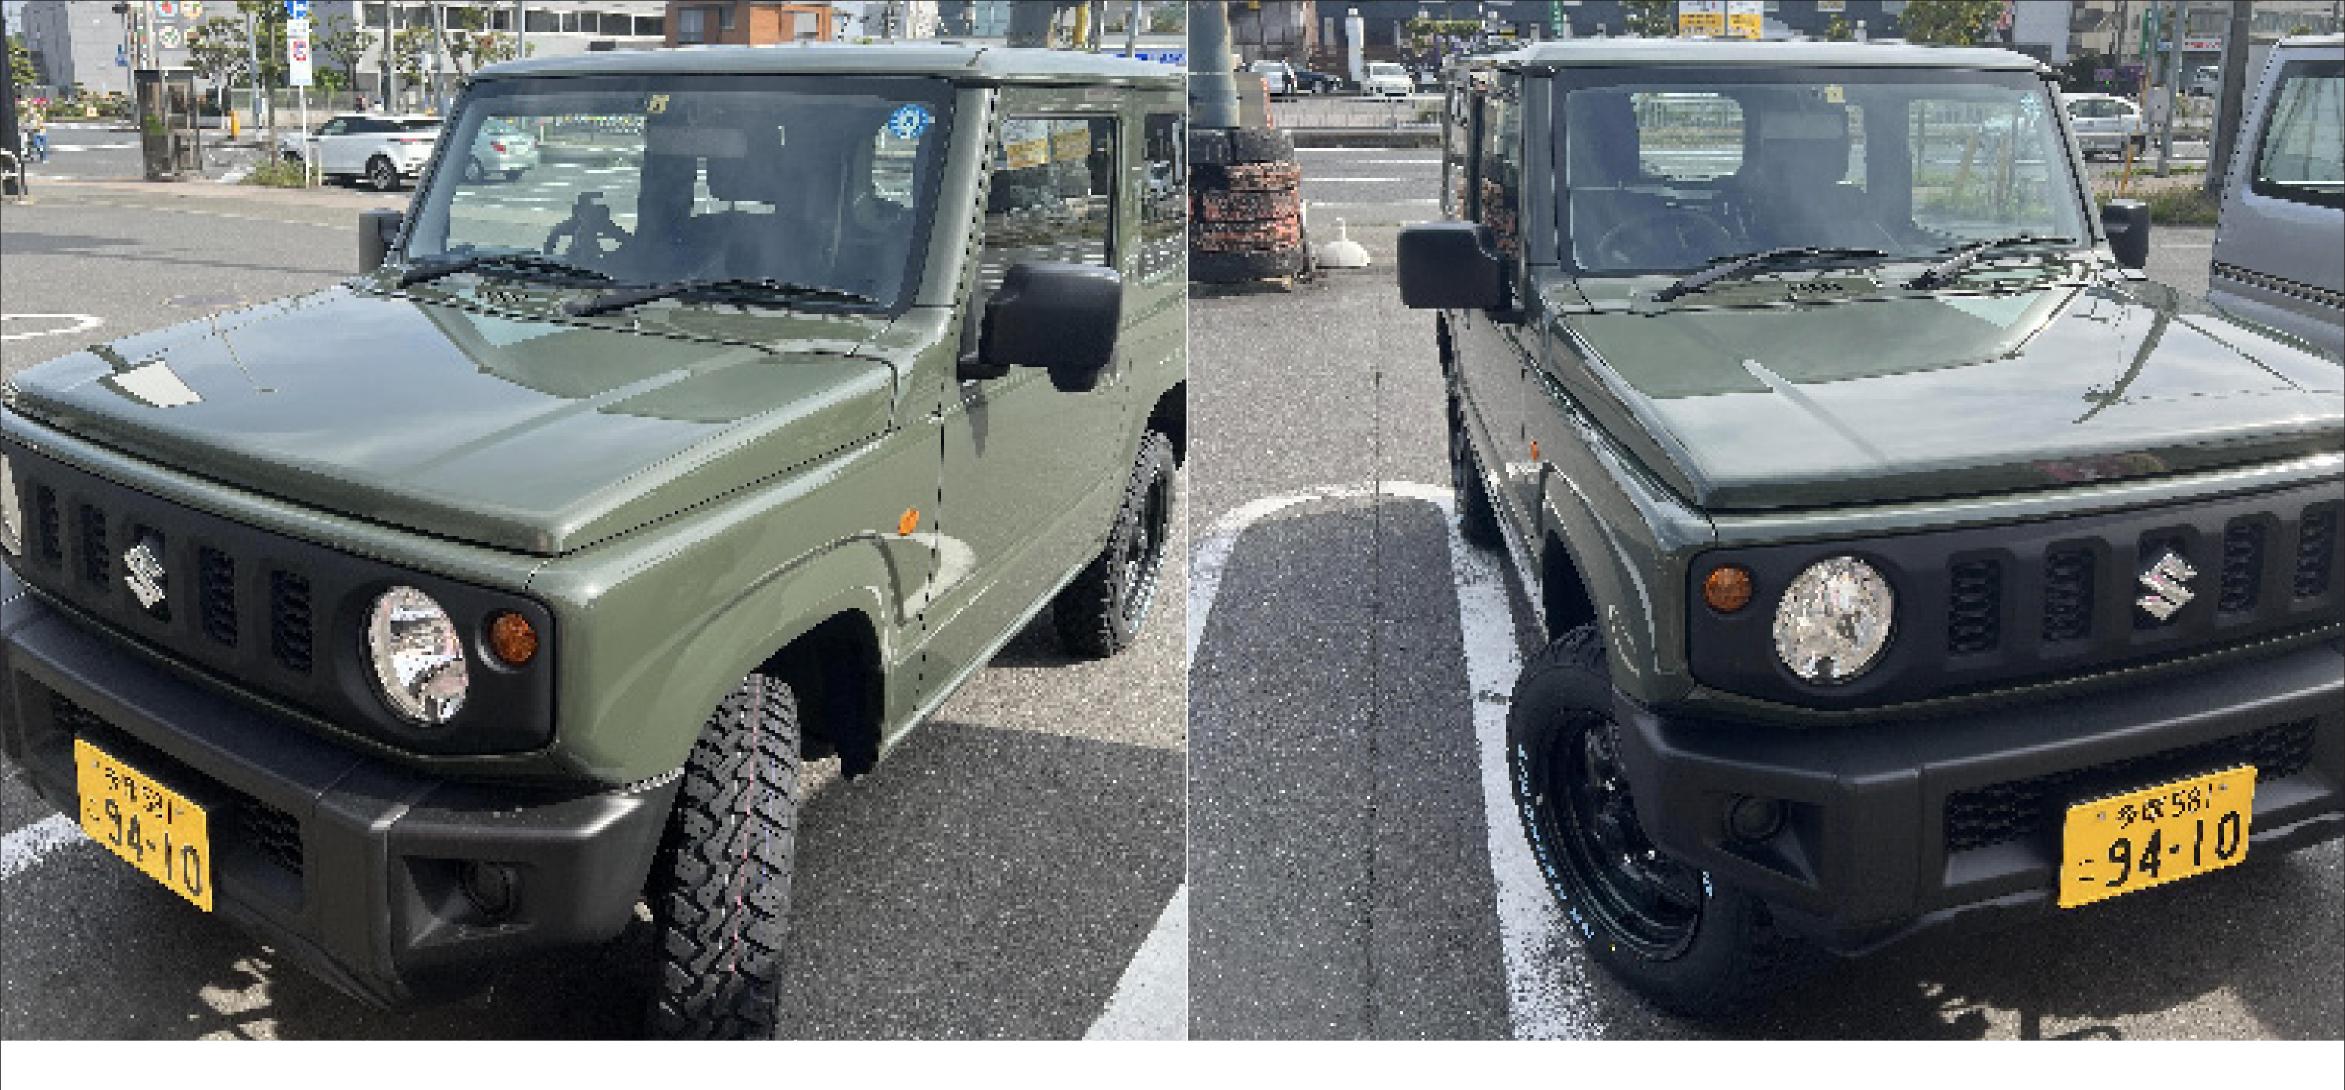

## **May, 2023** JIMNY 3BA-JB64W

The Jimny is a mini off-road four-wheel drive vehicle that has been on the market since 1970 by Suzuki (formerly Suzuki Motor Co., Ltd. before September 1990). Normally, "Jimny" refers to a light car model, but this item also describes Jimny Sierra, Jimny Wide, etc., which are small car registrations.

## **Basic Specifications**

| Handle                | right |
|-----------------------|-------|
| (engine) Displacement | 0.65L |
| Driving method        |       |
| Door (Western-style)  |       |
| Mission               |       |
|                       |       |

Body colorOther SpecificationsCargo bed dimensionsYear (first registration)2022Seating capacity2022FuelGasolineEco-carVehicles eligible for tax reductionsSuperchargerL339-W147-H172cm