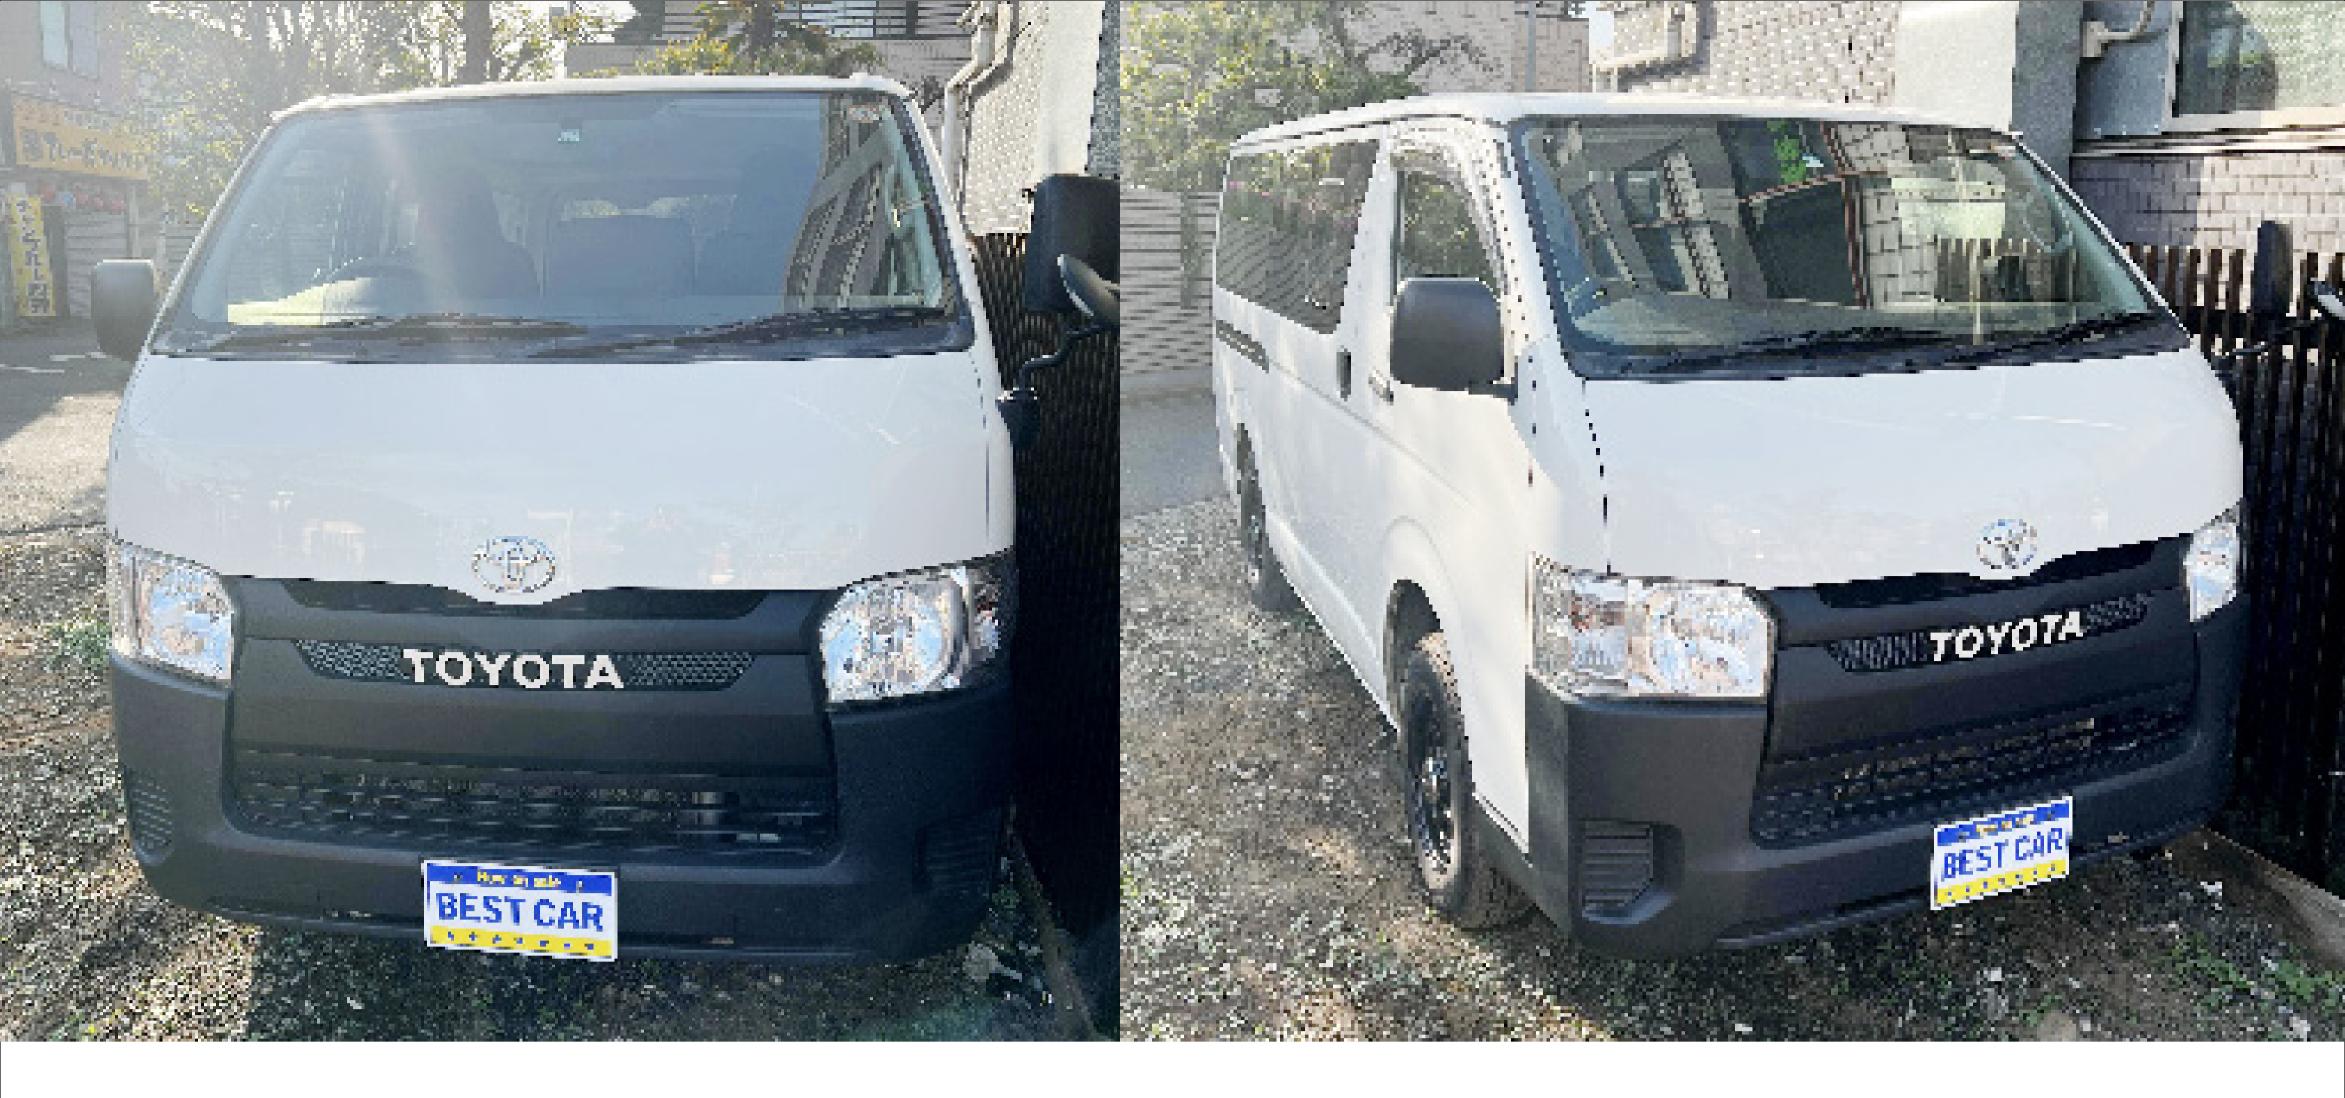

## May, 2023 HIACE LDF-KDH206V

HIACE is a cab-over type commercial vehicle and passenger car manufactured and sold by Toyota Motor Corporation.

## **Basic Specifications**

| Mileage         | 150,000km  | Handle                | right |
|-----------------|------------|-----------------------|-------|
| Dealer car      |            | (engine) Displacement | 2.98L |
| Repair history  | $\bigcirc$ | Driving method        |       |
| Non-smoking car |            | Door (Western-style)  | 5     |
|                 |            | Mission               | AT    |
|                 |            |                       |       |

| Body color                           | White            |
|--------------------------------------|------------------|
| Other Specifications                 | _                |
| Cargo bed dimensions                 | _                |
| Year (first registration)            | 2017             |
| Seating capacity                     | _                |
| Fuel                                 | diesel           |
| Eco-car                              | _                |
| Vehicles eligible for tax reductions | _                |
| Supercharger                         | _                |
| Overall size                         | L469-W169-H198cm |
|                                      |                  |